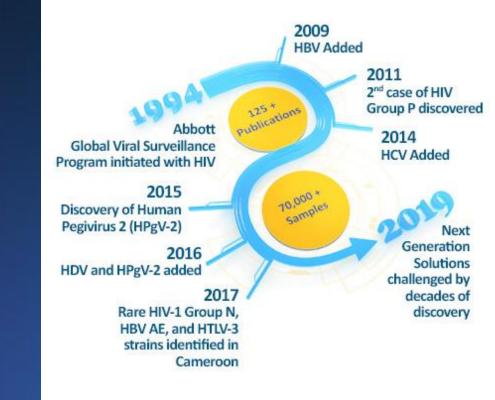

## Rapid Response in the COVID-19 Pandemic

### 15<sup>th</sup> April Only around 1 month

**Rapid assays** to get results in 5 mins

*Molecular assays* for early diagnosis

Antibody assays to learn immune response

1 1 1

## A year of challenges

Players across the industry boosted data analytics capabilities to respond to ongoing shifts in healthcare needs, consumer behavior and the economy. <sup>1</sup>

The deployment of digital tools in clinical trials helped companies quickly test whether existing medicines worked against the new virus and enabled the rapid development of COVID-19 vaccines.<sup>1</sup>

1: PWC global top health industry issues 2021