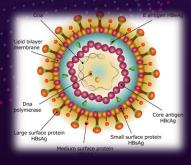

## New Generation Tests

HE4: Ovarian Cancer Biomarker with Better Specificity

### hbSaG Next Generation Test

0.01